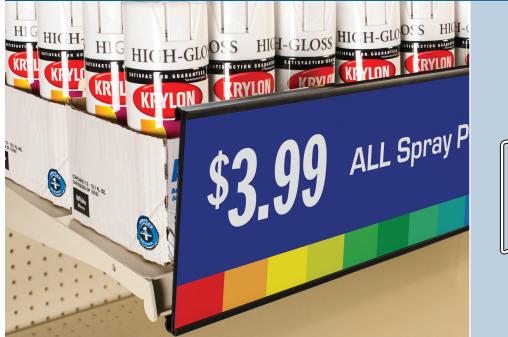

## Large signage area conceals overstock

Simplify shopper decisions, enhance branding and conceal overstocks with the versatile Flip Sign Holder with Metal Brackets. Tall sign channel ensures brand, category and product information is clearly visible at the point of sale.

Used singly or combined in-line, the sign holder delivers a clean, organized, linear presentation with a large signage area for maximum branding. Ideal for covering overstocks and cut cases, the hinging mechanism allows easy access for fast restocking.