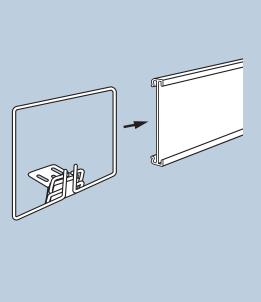

## Features and Benefits

- Ideal for covering overstocks and cut cases, while providing a large signage area for maximum branding
- Hinging mechanism allows easy access for fast restocking; simply flip sign holder down and set shelf
- Shelf-Top Overhang style covers shelf edge 1.5"
- Attach to perforated shelves using Wing Nut and Bolt (sold separately, below); Recommend 6 sets per sign, 3 per bracket, for most secure fit to gondola shelving
- Attach to warehouse racks and other non-perforated metal surfaces with self-tapping screws (not included)
- Attach to wooden shelving and pallets with wood screws not included)
- Holds graphics 7" H x 48" L; material up to .125" thick
- Black metal brackets / plastic sign channel

Used singly or combined in-line, the sign holder delivers a clean, organized, linear presentation with a large signage area for maximum branding. Ideal for covering overstocks and cut cases, the hinging mechanism allows easy access for fast restocking.